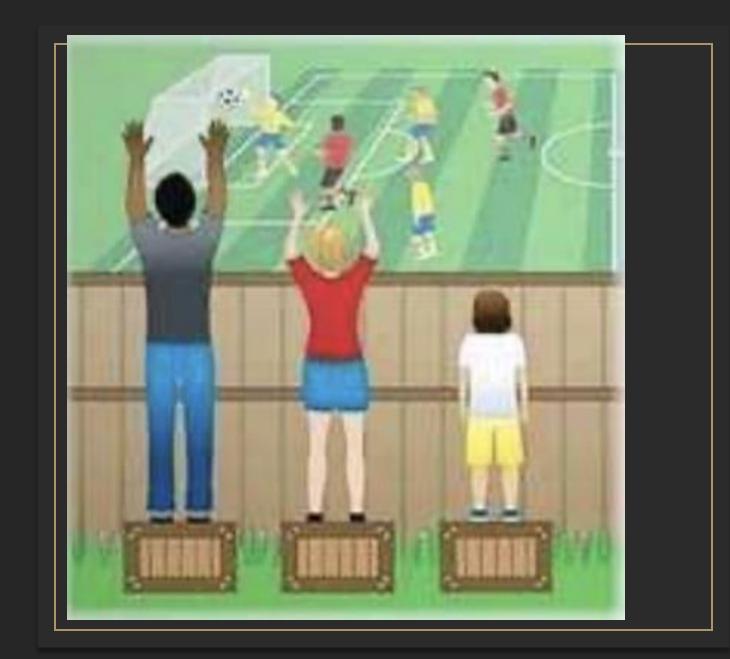

# What does this show?

### What does this show?

#### What does this show?

0

What's happening in the photos?

#### Equality

The assumption that everyone benefits from the same supports. Equal treatment = Fair

Everyone gets the supports they need

Justice

Equity

All 3 can see the game without supports or accomodations because the causes of the inequity was addressed. Systemic barriers removed.